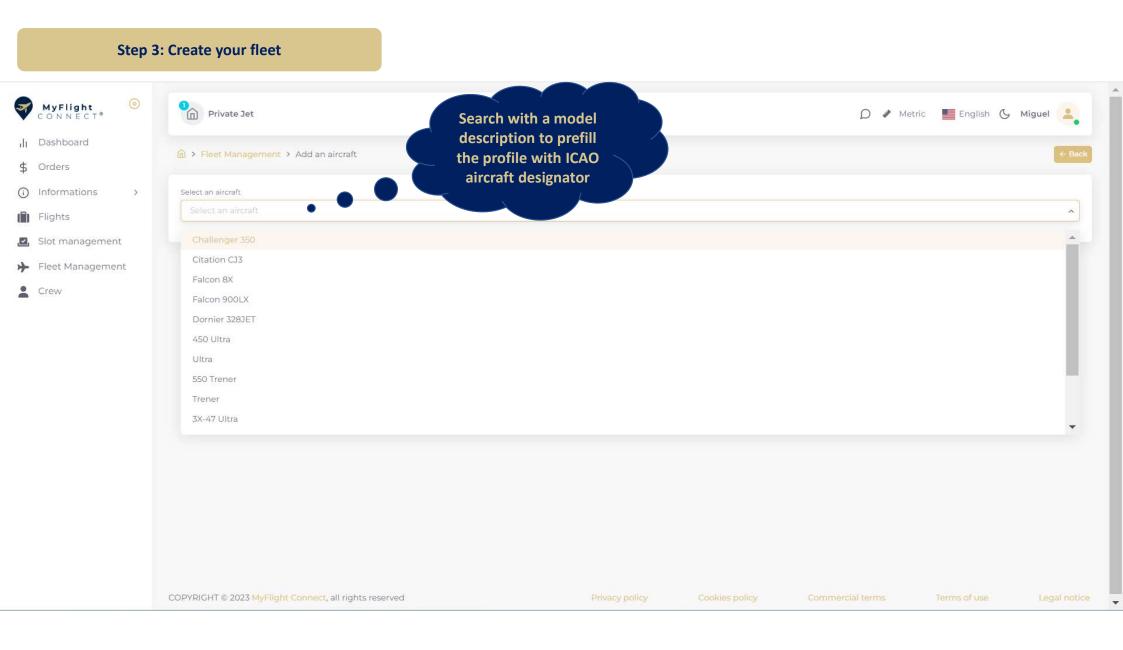

## Step 3: Create your fleet

| St                         | tep 3: Create your fleet                                                  |                                                                    |                              |                                  |                       |                         |          |
|----------------------------|---------------------------------------------------------------------------|--------------------------------------------------------------------|------------------------------|----------------------------------|-----------------------|-------------------------|----------|
| MyFlight (ONNECT)          | Private Jet                                                               |                                                                    |                              | All mandatory a fields are requi | red for               | atric 📕 English 💪 Migue |          |
| II Dashboard<br>\$ Orders  | Seet Management > Duplicate                                               | the service ordering,<br>please complete                           |                              |                                  | ÷ B                   |                         |          |
| Informations >     Flights | Select an aircraft Citation CJ3                                           |                                                                    |                              | accurately                       |                       |                         | ~        |
| Slot management            |                                                                           |                                                                    |                              |                                  |                       |                         |          |
| Fleet Management           | You have selected an aircraft Citation CJ3                                | Active 💽                                                           | Aircraft informations        |                                  |                       |                         |          |
| Crew                       | Aircraft type *                                                           | Aircraft model *                                                   | MIOW*                        | •                                |                       |                         |          |
|                            | C25B                                                                      | Citation CJ3                                                       | 6291                         |                                  |                       |                         | kg       |
|                            | Aircraft manufacturer *                                                   |                                                                    | Number of seats *            |                                  |                       |                         |          |
|                            | Cessna                                                                    |                                                                    | 6                            |                                  |                       |                         |          |
|                            | Aircraft registration                                                     | Call sign *                                                        | Rule                         |                                  |                       |                         |          |
|                            | Aircraft registration                                                     | CITAC                                                              | vfr.× ifr.×                  |                                  |                       |                         | ~        |
|                            | Homebase *                                                                | AOC Number (Air Operator Certificate)                              | Category of fire fighting *  |                                  | Noise category *      |                         |          |
|                            | France x ~                                                                | AOC666                                                             | 2                            | ~                                | 2                     |                         |          |
|                            | Notice : AOC (Air Operator Certificate) number will be used for invoicing | ad linked to the VAT Make Added Tayl sumber of the exercitation or | Minimum flight crew on board |                                  | Minimum runway length |                         |          |
|                            | subsidiary under which the aircraft has been created. Please pay attentio |                                                                    | 2                            |                                  | 1200                  |                         | m        |
|                            |                                                                           |                                                                    | Height *                     |                                  | Length *              |                         |          |
|                            |                                                                           |                                                                    | 4,6                          | m                                | 15,6                  |                         | m        |
|                            |                                                                           |                                                                    | Wingspan *                   |                                  |                       |                         |          |
|                            |                                                                           |                                                                    | 16,26                        |                                  |                       |                         | m        |
|                            | This aircraft data is                                                     |                                                                    | Fuel types *                 |                                  |                       |                         |          |
|                            | used in the                                                               |                                                                    | JET A × JET A-1 × JET B × S  | AF ×                             |                       |                         | ~        |
|                            | transactions and for                                                      |                                                                    | Max fuel capacity *          |                                  |                       |                         |          |
|                            |                                                                           |                                                                    | 13000                        |                                  |                       |                         | L        |
|                            | invoicing, please                                                         |                                                                    |                              |                                  |                       |                         |          |
|                            | complete accurately                                                       |                                                                    |                              |                                  | © Cancel              |                         | and exi  |
|                            | COPYRIGHT © 2023 MyFlight Connect, all rights reserved                    | Pri                                                                | ivacy policy Cookies policy  | Commercial                       | terms                 | Terms of use            | egal not |