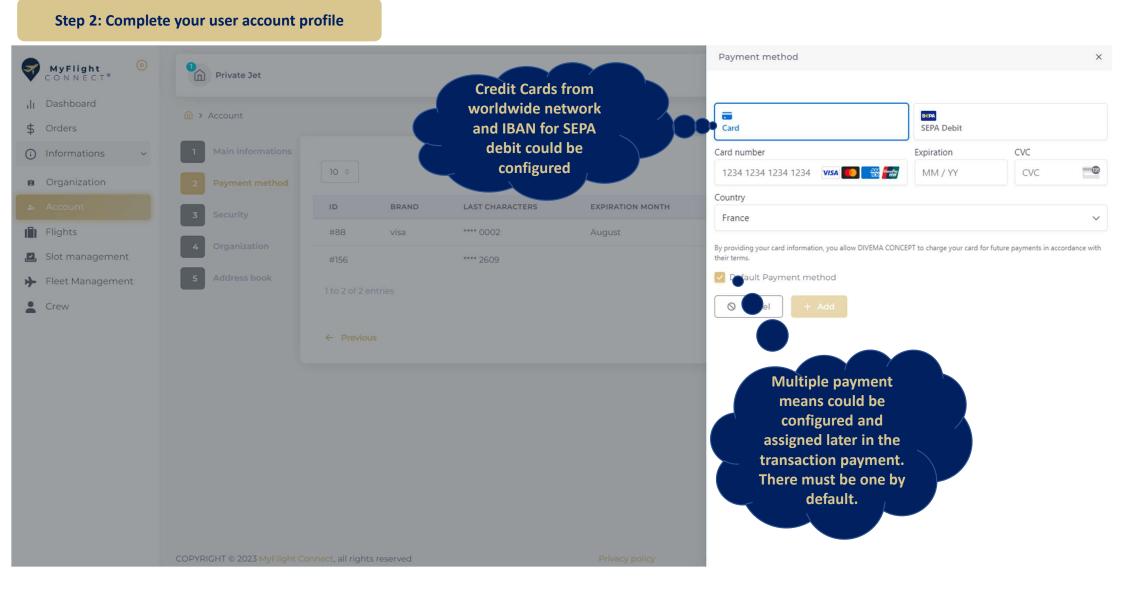

## Step 2: Complete your user account profile

| <b>T</b>      | MyFlight ONNECT® |                | Private Jet       |                                                                    |         |                 | D | 🧳 Metric | English | 🖒 Miguel | <b>±</b> |
|---------------|------------------|----------------|-------------------|--------------------------------------------------------------------|---------|-----------------|---|----------|---------|----------|----------|
| ılı 🛛         | Dashboard        |                |                   |                                                                    |         |                 |   |          |         |          |          |
| \$ (          | Drders           |                | Main informations | Main informations                                                  |         |                 |   |          |         |          |          |
| (j)           | nformations ~    | 2              | Payment method    | Upload avatar<br>Accepted format: png, jpeg   Max file size: 500Ko |         |                 |   |          |         |          |          |
| <b>1</b>      | Drganization     | 3              | Security          |                                                                    |         |                 |   |          |         |          |          |
|               |                  | _              |                   | Upload avatar                                                      |         |                 |   |          |         |          |          |
| <b>iii)</b> F | lights           | 4 Organization |                   |                                                                    |         |                 |   |          |         |          |          |
| 29            | lot management   | 5              | Address book      |                                                                    |         |                 |   |          |         |          |          |
| 2             | Fleet Management |                |                   | First name * Miguel                                                |         | Last name *     |   |          |         |          |          |
|               |                  |                |                   |                                                                    |         | Lorenzo         |   |          |         |          |          |
|               |                  |                |                   | Account Email * dvmazza+privatejet@myflightconnect.com             |         | Mobile phone    |   |          |         |          |          |
|               |                  |                |                   |                                                                    |         | ◆ +557890034587 |   |          |         |          |          |
|               |                  |                |                   | Language                                                           |         |                 |   |          |         |          |          |
|               | information fo   | or             |                   | English                                                            | × ~     |                 |   |          |         |          |          |
|               | connection an    | ıd             |                   | Information                                                        |         |                 |   |          |         |          |          |
| password      |                  |                |                   | Email contact                                                      | Title * |                 |   |          |         |          |          |
|               | management       | t              |                   | Email contact                                                      |         | Mr              |   |          |         |          | × ~      |
|               |                  |                |                   | Description                                                        |         |                 |   |          |         |          |          |
|               |                  |                |                   |                                                                    |         |                 |   |          |         |          |          |
|               |                  |                |                   |                                                                    |         |                 |   |          |         |          |          |
|               |                  |                |                   |                                                                    |         |                 |   |          |         |          |          |
|               |                  |                |                   |                                                                    |         |                 |   |          |         |          |          |
|               |                  |                |                   |                                                                    |         |                 |   |          |         |          | 11       |

## Step 2: Complete your user account profile

Cookies policy

Commercial terms

Terms of use

Legal notice