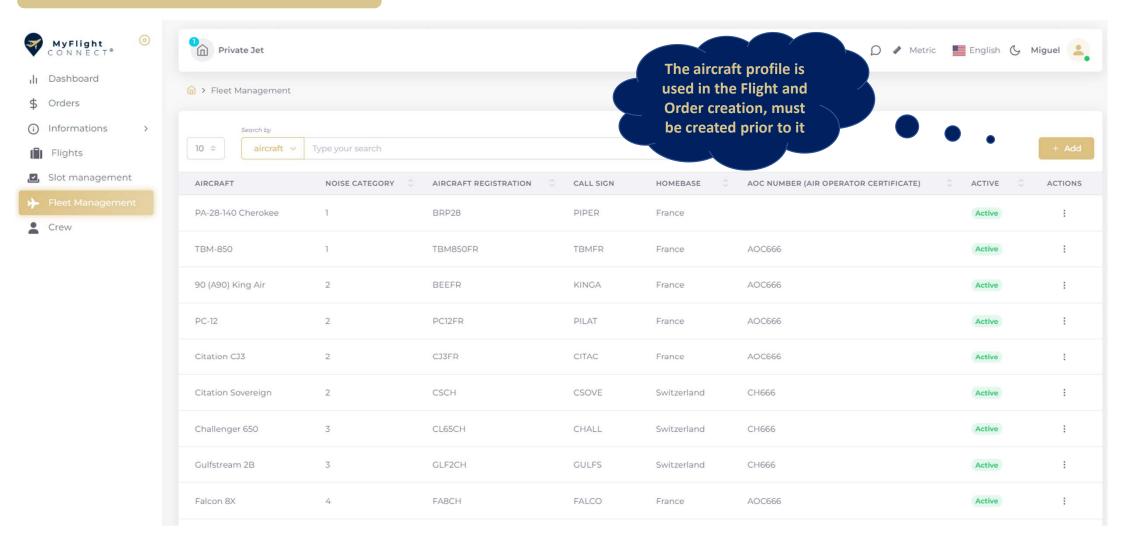

## Step 3: Create your fleet

| St                         | tep 3: Create your fleet                                                  |                                                                    |                              |                                  |                       |                         |          |
|----------------------------|---------------------------------------------------------------------------|--------------------------------------------------------------------|------------------------------|----------------------------------|-----------------------|-------------------------|----------|
| MyFlight (ONNECT)          | Private Jet                                                               |                                                                    |                              | All mandatory a fields are requi | red for               | atric 📕 English 💪 Migue |          |
| II Dashboard<br>\$ Orders  | Seet Management > Duplicate                                               | the service ordering,<br>please complete                           |                              |                                  | ÷ B                   |                         |          |
| Informations >     Flights | Select an aircraft Citation CJ3                                           |                                                                    |                              | accurately                       |                       |                         | ~        |
| Slot management            |                                                                           |                                                                    |                              |                                  |                       |                         |          |
| Fleet Management           | You have selected an aircraft Citation CJ3                                | Active 💽                                                           | Aircraft informations        |                                  |                       |                         |          |
| Crew                       | Aircraft type *                                                           | Aircraft model *                                                   | MIOW*                        | •                                |                       |                         |          |
|                            | C25B                                                                      | Citation CJ3                                                       | 6291                         |                                  |                       |                         | kg       |
|                            | Aircraft manufacturer *                                                   |                                                                    | Number of seats *            |                                  |                       |                         |          |
|                            | Cessna                                                                    |                                                                    | 6                            |                                  |                       |                         |          |
|                            | Aircraft registration                                                     | Call sign *                                                        | Rule                         |                                  |                       |                         |          |
|                            | Aircraft registration                                                     | CITAC                                                              | vfr.× ifr.×                  |                                  |                       |                         | ~        |
|                            | Homebase *                                                                | AOC Number (Air Operator Certificate)                              | Category of fire fighting *  |                                  | Noise category *      |                         |          |
|                            | France x ~                                                                | AOC666                                                             | 2                            | ~                                | 2                     |                         |          |
|                            | Notice : AOC (Air Operator Certificate) number will be used for invoicing | ad linked to the VAT Make Added Tayl sumber of the exercitation or | Minimum flight crew on board |                                  | Minimum runway length |                         |          |
|                            | subsidiary under which the aircraft has been created. Please pay attentio |                                                                    | 2                            |                                  | 1200                  |                         | m        |
|                            |                                                                           |                                                                    | Height *                     |                                  | Length *              |                         |          |
|                            |                                                                           |                                                                    | 4,6                          | m                                | 15,6                  |                         | m        |
|                            |                                                                           |                                                                    | Wingspan *                   |                                  |                       |                         |          |
|                            |                                                                           |                                                                    | 16,26                        |                                  |                       |                         | m        |
|                            | This aircraft data is                                                     |                                                                    | Fuel types *                 |                                  |                       |                         |          |
|                            | used in the                                                               |                                                                    | JET A × JET A-1 × JET B × S  | AF ×                             |                       |                         | ~        |
|                            | transactions and for                                                      |                                                                    | Max fuel capacity *          |                                  |                       |                         |          |
|                            |                                                                           |                                                                    | 13000                        |                                  |                       |                         | L        |
|                            | invoicing, please                                                         |                                                                    |                              |                                  |                       |                         |          |
|                            | complete accurately                                                       |                                                                    |                              |                                  | © Cancel              |                         | and exi  |
|                            | COPYRIGHT © 2023 MyFlight Connect, all rights reserved                    | Pri                                                                | ivacy policy Cookies policy  | Commercial                       | terms                 | Terms of use            | egal not |