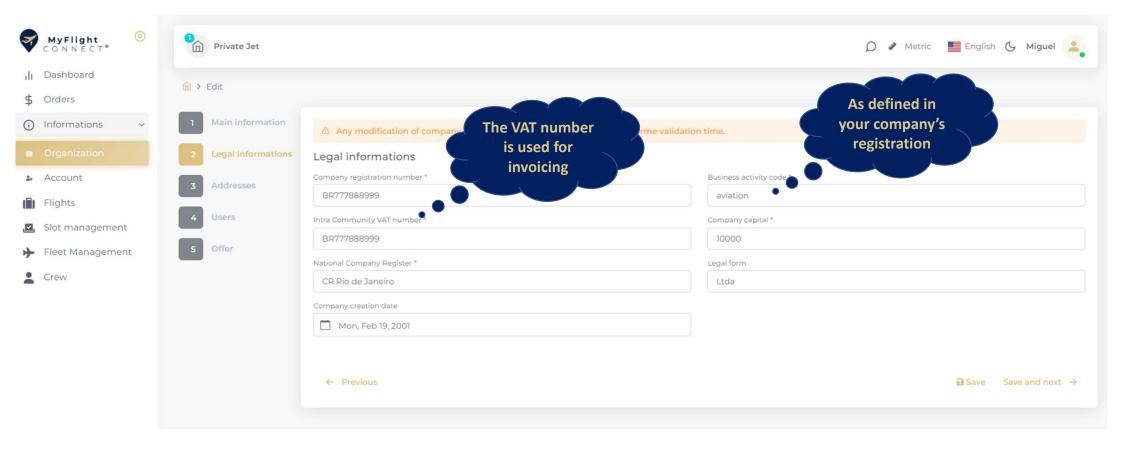

## Step 1: Complete your organization profile

#### Step 1: Complete your organization profile