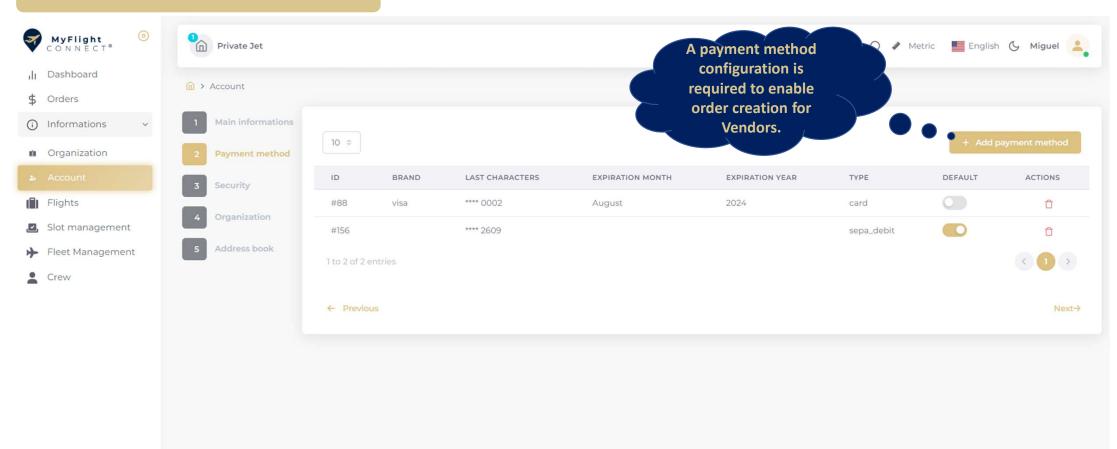

## Step 2: Complete your user account profile

| <b>T</b>      | MyFlight ONNECT® |                | Private Jet       |                                                                    |         |                 | D | 🧳 Metric | English | 🖒 Miguel | <b>±</b> |
|---------------|------------------|----------------|-------------------|--------------------------------------------------------------------|---------|-----------------|---|----------|---------|----------|----------|
| ılı 🛛         | Dashboard        |                |                   |                                                                    |         |                 |   |          |         |          |          |
| \$ (          | Drders           |                | Main informations | Main informations                                                  |         |                 |   |          |         |          |          |
| (j)           | nformations ~    | 2              | Payment method    | Upload avatar<br>Accepted format: png, jpeg   Max file size: 500Ko |         |                 |   |          |         |          |          |
| <b>1</b>      | Drganization     | 3              | Security          |                                                                    |         |                 |   |          |         |          |          |
|               |                  | _              |                   | Upload avatar                                                      |         |                 |   |          |         |          |          |
| <b>iii)</b> F | lights           | 4 Organization |                   |                                                                    |         |                 |   |          |         |          |          |
| 29            | lot management   | 5              | Address book      |                                                                    |         |                 |   |          |         |          |          |
| 2             | Fleet Management |                |                   | First name * Miguel                                                |         | Last name *     |   |          |         |          |          |
|               |                  |                |                   |                                                                    |         | Lorenzo         |   |          |         |          |          |
|               |                  |                |                   | Account Email * dvmazza+privatejet@myflightconnect.com             |         | Mobile phone    |   |          |         |          |          |
|               |                  |                |                   |                                                                    |         | ◆ +557890034587 |   |          |         |          |          |
|               |                  |                |                   | Language                                                           |         |                 |   |          |         |          |          |
|               | information fo   | or             |                   | English                                                            | × ~     |                 |   |          |         |          |          |
|               | connection an    | ıd             |                   | Information                                                        |         |                 |   |          |         |          |          |
| password      |                  |                |                   | Email contact                                                      | Title * |                 |   |          |         |          |          |
|               | management       | t              |                   | Email contact                                                      |         | Mr              |   |          |         |          | × ~      |
|               |                  |                |                   | Description                                                        |         |                 |   |          |         |          |          |
|               |                  |                |                   |                                                                    |         |                 |   |          |         |          |          |
|               |                  |                |                   |                                                                    |         |                 |   |          |         |          |          |
|               |                  |                |                   |                                                                    |         |                 |   |          |         |          |          |
|               |                  |                |                   |                                                                    |         |                 |   |          |         |          |          |
|               |                  |                |                   |                                                                    |         |                 |   |          |         |          | 11       |

## Step 2: Complete your user account profile

Cookies policy

Commercial terms

Terms of use

Legal notice