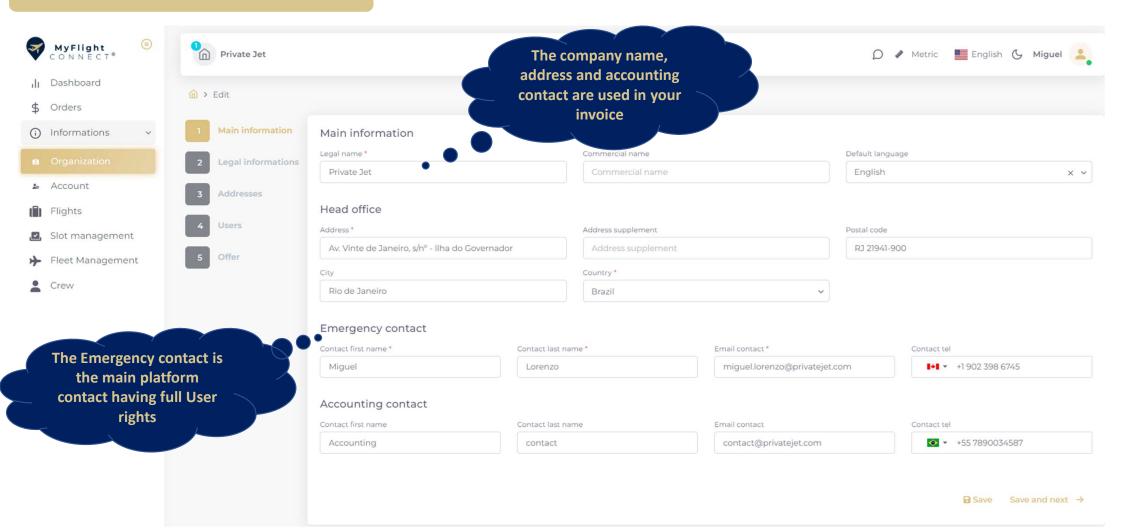

## Step 1: Complete your organization profile

#### Step 1: Complete your organization profile